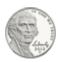

## Determine which choice best describes the coins in the order shown.

1)

A. quarter, nickel, penny, dime B. nickel, quarter, penny, dime C. quarter, penny, dime, nickel

D. dime, quarter, penny, nickel

. \_\_\_\_\_

## Determine which choice best describes the coins in the order shown.

1)

A. quarter, nickel, penny, dime B. nickel, quarter, penny, dime C. quarter, penny, dime, nickel

D. dime, quarter, penny, nickel

2)