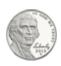

## Determine which choice best describes the coins in the order shown.

1)

A. quarter, nickel, penny, dime B. nickel, quarter, penny, dime C. quarter, penny, dime, nickel

D. dime, quarter, penny, nickel

. \_\_\_\_\_