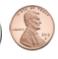

## Determine which choice best describes the coins in the order shown.

1)

A. quarter, nickel, penny, dime B. nickel, quarter, penny, dime C. quarter, penny, dime, nickel

D. dime, quarter, penny, nickel

. \_\_\_\_\_

## Determine which choice best describes the coins in the order shown.

1)

A. quarter, nickel, penny, dime B. nickel, quarter, penny, dime C. quarter, penny, dime, nickel

D. dime, quarter, penny, nickel

2)