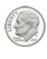

## Determine which choice best describes the coins in the order shown.

1)

A. quarter, nickel, penny, dime B. nickel, quarter, penny, dime C. quarter, penny, dime, nickel

D. dime, quarter, penny, nickel

. \_\_\_\_\_

## Determine which choice best describes the coins in the order shown.

1)

A. quarter, nickel, penny, dime B. nickel, quarter, penny, dime C. quarter, penny, dime, nickel

D. dime, quarter, penny, nickel

2)