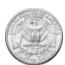

## Determine which choice best describes the coins in the order shown.

1)

A. quarter, nickel, penny, dime B. nickel, quarter, penny, dime C. quarter, penny, dime, nickel

D. dime, quarter, penny, nickel

. \_\_\_\_\_

## Determine which choice best describes the coins in the order shown.

1)

A. quarter, nickel, penny, dime B. nickel, quarter, penny, dime C. quarter, penny, dime, nickel

D. dime, quarter, penny, nickel

2)