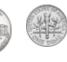

## Determine which choice best describes the coins in the order shown.

1)

A. quarter, nickel, penny, dime B. nickel, quarter, penny, dime C. quarter, penny, dime, nickel

D. dime, quarter, penny, nickel

. \_\_\_\_\_

## Determine which choice best describes the coins in the order shown.

1)

A. quarter, nickel, penny, dime B. nickel, quarter, penny, dime C. quarter, penny, dime, nickel

D. dime, quarter, penny, nickel

2)