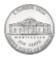

## Determine which choice best describes the coins in the order shown.

1)

A. quarter, nickel, penny, dime B. nickel, quarter, penny, dime C. quarter, penny, dime, nickel

D. dime, quarter, penny, nickel

. \_\_\_\_\_

## Determine which choice best describes the coins in the order shown.

1)

A. quarter, nickel, penny, dime B. nickel, quarter, penny, dime C. quarter, penny, dime, nickel

D. dime, quarter, penny, nickel

2)