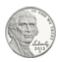

## Determine which choice best describes the coins in the order shown.

1)

A. quarter, nickel, penny, dime B. nickel, quarter, penny, dime C. quarter, penny, dime, nickel

D. dime, quarter, penny, nickel

. \_\_\_\_\_

## Determine which choice best describes the coins in the order shown.

1)

A. quarter, nickel, penny, dime B. nickel, quarter, penny, dime C. quarter, penny, dime, nickel

D. dime, quarter, penny, nickel

2)