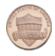

## Determine which choice best describes the coins in the order shown.

1)

A. quarter, nickel, penny, dime B. nickel, quarter, penny, dime C. quarter, penny, dime, nickel

D. dime, quarter, penny, nickel

. \_\_\_\_\_

## Determine which choice best describes the coins in the order shown.

1)

A. quarter, nickel, penny, dime B. nickel, quarter, penny, dime C. quarter, penny, dime, nickel

D. dime, quarter, penny, nickel

2)