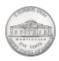

## Determine which choice best describes the coins in the order shown.

1)

A. quarter, nickel, penny, dime B. nickel, quarter, penny, dime C. quarter, penny, dime, nickel

D. dime, quarter, penny, nickel

. \_\_\_\_\_