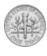

## Determine which choice best describes the coins in the order shown.

1)

A. quarter, nickel, penny, dime B. nickel, quarter, penny, dime C. quarter, penny, dime, nickel

D. dime, quarter, penny, nickel

. \_\_\_\_\_

## Determine which choice best describes the coins in the order shown.

1)

A. quarter, nickel, penny, dime B. nickel, quarter, penny, dime C. quarter, penny, dime, nickel

D. dime, quarter, penny, nickel

2)