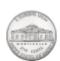

## Determine which choice best describes the coins in the order shown.

1)

A. quarter, nickel, penny, dime B. nickel, quarter, penny, dime C. quarter, penny, dime, nickel

D. dime, quarter, penny, nickel

. \_\_\_\_\_

## Determine which choice best describes the coins in the order shown.

1)

A. quarter, nickel, penny, dime B. nickel, quarter, penny, dime C. quarter, penny, dime, nickel

D. dime, quarter, penny, nickel

2)