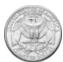

## Determine which choice best describes the coins in the order shown.

1)

A. quarter, nickel, penny, dime B. nickel, quarter, penny, dime C. quarter, penny, dime, nickel

D. dime, quarter, penny, nickel

. \_\_\_\_\_

## Determine which choice best describes the coins in the order shown.

1)

A. quarter, nickel, penny, dime B. nickel, quarter, penny, dime C. quarter, penny, dime, nickel

D. dime, quarter, penny, nickel

2)