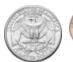

## Determine which choice best describes the coins in the order shown.

1)

A. quarter, nickel, penny, dime B. nickel, quarter, penny, dime C. quarter, penny, dime, nickel

D. dime, quarter, penny, nickel

. \_\_\_\_\_

## Determine which choice best describes the coins in the order shown.

1)

A. quarter, nickel, penny, dime B. nickel, quarter, penny, dime C. quarter, penny, dime, nickel

D. dime, quarter, penny, nickel

2)