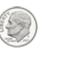

## Determine which choice best describes the coins in the order shown.

1)

A. quarter, nickel, penny, dime B. nickel, quarter, penny, dime C. quarter, penny, dime, nickel

D. dime, quarter, penny, nickel

. \_\_\_\_\_

## Determine which choice best describes the coins in the order shown.

1)

A. quarter, nickel, penny, dime B. nickel, quarter, penny, dime C. quarter, penny, dime, nickel

D. dime, quarter, penny, nickel

2)