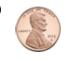

## Determine which choice best describes the coins in the order shown.

1)

A. quarter, nickel, penny, dime B. nickel, quarter, penny, dime C. quarter, penny, dime, nickel

D. dime, quarter, penny, nickel

. \_\_\_\_\_

## Determine which choice best describes the coins in the order shown.

1)

A. quarter, nickel, penny, dime B. nickel, quarter, penny, dime C. quarter, penny, dime, nickel

D. dime, quarter, penny, nickel

2)