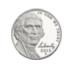

## Determine which choice best describes the coins in the order shown.

1)

A. quarter, nickel, penny, dime B. nickel, quarter, penny, dime C. quarter, penny, dime, nickel

D. dime, quarter, penny, nickel

. \_\_\_\_\_

## Determine which choice best describes the coins in the order shown.

1)

A. quarter, nickel, penny, dime B. nickel, quarter, penny, dime C. quarter, penny, dime, nickel

D. dime, quarter, penny, nickel

2)