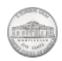

## Determine which choice best describes the coins in the order shown.

1)

A. quarter, nickel, penny, dime B. nickel, quarter, penny, dime C. quarter, penny, dime, nickel

D. dime, quarter, penny, nickel

. \_\_\_\_\_

## Determine which choice best describes the coins in the order shown.

1)

A. quarter, nickel, penny, dime B. nickel, quarter, penny, dime C. quarter, penny, dime, nickel

D. dime, quarter, penny, nickel

2)