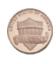

## Determine which choice best describes the coins in the order shown.

1)

A. quarter, nickel, penny, dime B. nickel, quarter, penny, dime C. quarter, penny, dime, nickel

D. dime, quarter, penny, nickel

. \_\_\_\_\_