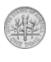

## Determine which choice best describes the coins in the order shown.

1)

A. quarter, nickel, penny, dime B. nickel, quarter, penny, dime C. quarter, penny, dime, nickel

D. dime, quarter, penny, nickel

. \_\_\_\_\_

## Determine which choice best describes the coins in the order shown.

1)

A. quarter, nickel, penny, dime B. nickel, quarter, penny, dime C. quarter, penny, dime, nickel

D. dime, quarter, penny, nickel

2)