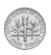

## Determine which choice best describes the coins in the order shown.

1)

A. quarter, nickel, penny, dime B. nickel, quarter, penny, dime C. quarter, penny, dime, nickel

D. dime, quarter, penny, nickel

. \_\_\_\_\_

## Determine which choice best describes the coins in the order shown.

1)

A. quarter, nickel, penny, dime B. nickel, quarter, penny, dime C. quarter, penny, dime, nickel

D. dime, quarter, penny, nickel

2)