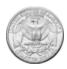

## Determine which choice best describes the coins in the order shown.

1)

A. quarter, nickel, penny, dime B. nickel, quarter, penny, dime C. quarter, penny, dime, nickel

D. dime, quarter, penny, nickel

. \_\_\_\_\_

## Determine which choice best describes the coins in the order shown.

1)

A. quarter, nickel, penny, dime B. nickel, quarter, penny, dime C. quarter, penny, dime, nickel

D. dime, quarter, penny, nickel

2)