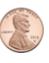

## Determine which choice best describes the coins in the order shown.

1)

A. quarter, nickel, penny, dime B. nickel, quarter, penny, dime C. quarter, penny, dime, nickel

D. dime, quarter, penny, nickel

. \_\_\_\_\_

## Determine which choice best describes the coins in the order shown.

1)

A. quarter, nickel, penny, dime B. nickel, quarter, penny, dime C. quarter, penny, dime, nickel

D. dime, quarter, penny, nickel

2)