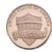

## Determine which choice best describes the coins in the order shown.

1)

A. quarter, nickel, penny, dime B. nickel, quarter, penny, dime C. quarter, penny, dime, nickel

D. dime, quarter, penny, nickel

. \_\_\_\_\_

## Determine which choice best describes the coins in the order shown.

1)

A. quarter, nickel, penny, dime B. nickel, quarter, penny, dime C. quarter, penny, dime, nickel

D. dime, quarter, penny, nickel

2)