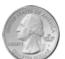

## Determine which choice best describes the coins in the order shown.

1)

A. quarter, nickel, penny, dime B. nickel, quarter, penny, dime C. quarter, penny, dime, nickel

D. dime, quarter, penny, nickel

. \_\_\_\_\_

## Determine which choice best describes the coins in the order shown.

1)

A. quarter, nickel, penny, dime B. nickel, quarter, penny, dime C. quarter, penny, dime, nickel

D. dime, quarter, penny, nickel

2)