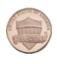

## Determine which choice best describes the coins in the order shown.

1)

A. quarter, nickel, penny, dime B. nickel, quarter, penny, dime C. quarter, penny, dime, nickel

D. dime, quarter, penny, nickel

. \_\_\_\_\_

## Determine which choice best describes the coins in the order shown.

1)

A. quarter, nickel, penny, dime B. nickel, quarter, penny, dime C. quarter, penny, dime, nickel

D. dime, quarter, penny, nickel

2)