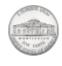

## Determine which choice best describes the coins in the order shown.

1)

A. quarter, nickel, penny, dime B. nickel, quarter, penny, dime C. quarter, penny, dime, nickel

D. dime, quarter, penny, nickel

. \_\_\_\_\_

## Determine which choice best describes the coins in the order shown.

1)

A. quarter, nickel, penny, dime B. nickel, quarter, penny, dime C. quarter, penny, dime, nickel

D. dime, quarter, penny, nickel

2)