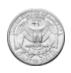

## Determine which choice best describes the coins in the order shown.

1)

A. quarter, nickel, penny, dime B. nickel, quarter, penny, dime C. quarter, penny, dime, nickel

D. dime, quarter, penny, nickel

. \_\_\_\_\_

## Determine which choice best describes the coins in the order shown.

1)

A. quarter, nickel, penny, dime B. nickel, quarter, penny, dime C. quarter, penny, dime, nickel

D. dime, quarter, penny, nickel

2)