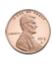

## Determine which choice best describes the coins in the order shown.

1)

A. quarter, nickel, penny, dime B. nickel, quarter, penny, dime C. quarter, penny, dime, nickel

D. dime, quarter, penny, nickel

. \_\_\_\_\_

## Determine which choice best describes the coins in the order shown.

1)

A. quarter, nickel, penny, dime B. nickel, quarter, penny, dime C. quarter, penny, dime, nickel

D. dime, quarter, penny, nickel

2)