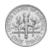

## Determine which choice best describes the coins in the order shown.

1)

A. quarter, nickel, penny, dime B. nickel, quarter, penny, dime C. quarter, penny, dime, nickel

D. dime, quarter, penny, nickel

. \_\_\_\_\_

## Determine which choice best describes the coins in the order shown.

1)

A. quarter, nickel, penny, dime B. nickel, quarter, penny, dime C. quarter, penny, dime, nickel

D. dime, quarter, penny, nickel

2)