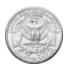

## Determine which choice best describes the coins in the order shown.

1)

A. quarter, nickel, penny, dime B. nickel, quarter, penny, dime C. quarter, penny, dime, nickel

D. dime, quarter, penny, nickel

. \_\_\_\_\_

## Determine which choice best describes the coins in the order shown.

1)

A. quarter, nickel, penny, dime B. nickel, quarter, penny, dime C. quarter, penny, dime, nickel

D. dime, quarter, penny, nickel

2)