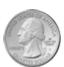

## Determine which choice best describes the coins in the order shown.

1)

A. quarter, nickel, penny, dime B. nickel, quarter, penny, dime C. quarter, penny, dime, nickel

D. dime, quarter, penny, nickel

. \_\_\_\_\_

## Determine which choice best describes the coins in the order shown.

1)

A. quarter, nickel, penny, dime B. nickel, quarter, penny, dime C. quarter, penny, dime, nickel

D. dime, quarter, penny, nickel

2)