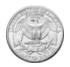

## Determine which choice best describes the coins in the order shown.

1)

A. quarter, nickel, penny, dime B. nickel, quarter, penny, dime C. quarter, penny, dime, nickel

D. dime, quarter, penny, nickel

. \_\_\_\_\_

## Determine which choice best describes the coins in the order shown.

1)

A. quarter, nickel, penny, dime B. nickel, quarter, penny, dime C. quarter, penny, dime, nickel

D. dime, quarter, penny, nickel

2)