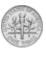

## Determine which choice best describes the coins in the order shown.

1)

A. quarter, nickel, penny, dime B. nickel, quarter, penny, dime C. quarter, penny, dime, nickel

D. dime, quarter, penny, nickel

. \_\_\_\_\_