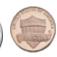

## Determine which choice best describes the coins in the order shown.

1)

A. quarter, nickel, penny, dime B. nickel, quarter, penny, dime C. quarter, penny, dime, nickel

D. dime, quarter, penny, nickel

. \_\_\_\_\_

## Determine which choice best describes the coins in the order shown.

1)

A. quarter, nickel, penny, dime B. nickel, quarter, penny, dime C. quarter, penny, dime, nickel

D. dime, quarter, penny, nickel

2)