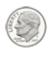

## Determine which choice best describes the coins in the order shown.

1)

A. quarter, nickel, penny, dime B. nickel, quarter, penny, dime C. quarter, penny, dime, nickel

D. dime, quarter, penny, nickel

. \_\_\_\_\_