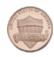

## Determine which choice best describes the coins in the order shown.

1)

A. quarter, nickel, penny, dime B. nickel, quarter, penny, dime C. quarter, penny, dime, nickel

D. dime, quarter, penny, nickel

. \_\_\_\_\_

## Determine which choice best describes the coins in the order shown.

1)

A. quarter, nickel, penny, dime B. nickel, quarter, penny, dime C. quarter, penny, dime, nickel

D. dime, quarter, penny, nickel

2)