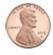

## Determine which choice best describes the coins in the order shown.

1)

A. quarter, nickel, penny, dime B. nickel, quarter, penny, dime C. quarter, penny, dime, nickel

D. dime, quarter, penny, nickel

. \_\_\_\_\_

## Determine which choice best describes the coins in the order shown.

1)

A. quarter, nickel, penny, dime B. nickel, quarter, penny, dime C. quarter, penny, dime, nickel

D. dime, quarter, penny, nickel

2)