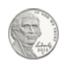

## Determine which choice best describes the coins in the order shown.

1)

A. quarter, nickel, penny, dime B. nickel, quarter, penny, dime C. quarter, penny, dime, nickel

D. dime, quarter, penny, nickel

. \_\_\_\_\_

## Determine which choice best describes the coins in the order shown.

1)

A. quarter, nickel, penny, dime B. nickel, quarter, penny, dime C. quarter, penny, dime, nickel

D. dime, quarter, penny, nickel

2)