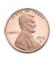

## Determine which choice best describes the coins in the order shown.

1)

A. quarter, nickel, penny, dime B. nickel, quarter, penny, dime C. quarter, penny, dime, nickel

D. dime, quarter, penny, nickel

. \_\_\_\_\_

## Determine which choice best describes the coins in the order shown.

1)

A. quarter, nickel, penny, dime B. nickel, quarter, penny, dime C. quarter, penny, dime, nickel

D. dime, quarter, penny, nickel

2)