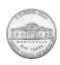

## Determine which choice best describes the coins in the order shown.

1)

A. quarter, nickel, penny, dime B. nickel, quarter, penny, dime C. quarter, penny, dime, nickel

D. dime, quarter, penny, nickel

. \_\_\_\_\_

## Determine which choice best describes the coins in the order shown.

1)

A. quarter, nickel, penny, dime B. nickel, quarter, penny, dime C. quarter, penny, dime, nickel

D. dime, quarter, penny, nickel

2)