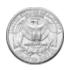

## Determine which choice best describes the coins in the order shown.

1)

A. quarter, nickel, penny, dime B. nickel, quarter, penny, dime C. quarter, penny, dime, nickel

D. dime, quarter, penny, nickel

. \_\_\_\_\_

## Determine which choice best describes the coins in the order shown.

1)

A. quarter, nickel, penny, dime B. nickel, quarter, penny, dime C. quarter, penny, dime, nickel

D. dime, quarter, penny, nickel

2)