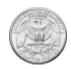

## Determine which choice best describes the coins in the order shown.

1)

A. quarter, nickel, penny, dime B. nickel, quarter, penny, dime C. quarter, penny, dime, nickel

D. dime, quarter, penny, nickel

. \_\_\_\_\_

## Determine which choice best describes the coins in the order shown.

1)

A. quarter, nickel, penny, dime B. nickel, quarter, penny, dime C. quarter, penny, dime, nickel

D. dime, quarter, penny, nickel

2)