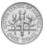

## Determine which choice best describes the coins in the order shown.

1)

A. quarter, nickel, penny, dime B. nickel, quarter, penny, dime C. quarter, penny, dime, nickel

D. dime, quarter, penny, nickel

. \_\_\_\_\_

## Determine which choice best describes the coins in the order shown.

1)

A. quarter, nickel, penny, dime B. nickel, quarter, penny, dime C. quarter, penny, dime, nickel

D. dime, quarter, penny, nickel

2)