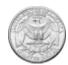

## Determine which choice best describes the coins in the order shown.

1)

A. quarter, nickel, penny, dime B. nickel, quarter, penny, dime C. quarter, penny, dime, nickel

D. dime, quarter, penny, nickel

. \_\_\_\_\_

## Determine which choice best describes the coins in the order shown.

1)

A. quarter, nickel, penny, dime B. nickel, quarter, penny, dime C. quarter, penny, dime, nickel

D. dime, quarter, penny, nickel

2)