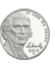

## Determine which choice best describes the coins in the order shown.

1)

A. quarter, nickel, penny, dime B. nickel, quarter, penny, dime C. quarter, penny, dime, nickel

D. dime, quarter, penny, nickel

. \_\_\_\_\_

## Determine which choice best describes the coins in the order shown.

1)

A. quarter, nickel, penny, dime B. nickel, quarter, penny, dime C. quarter, penny, dime, nickel

D. dime, quarter, penny, nickel

2)