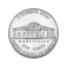

## Determine which choice best describes the coins in the order shown.

1)

A. quarter, nickel, penny, dime B. nickel, quarter, penny, dime C. quarter, penny, dime, nickel

D. dime, quarter, penny, nickel

. \_\_\_\_\_

## Determine which choice best describes the coins in the order shown.

1)

A. quarter, nickel, penny, dime B. nickel, quarter, penny, dime C. quarter, penny, dime, nickel

D. dime, quarter, penny, nickel

2)