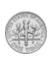

## Determine which choice best describes the coins in the order shown.

1)

A. quarter, nickel, penny, dime B. nickel, quarter, penny, dime C. quarter, penny, dime, nickel

D. dime, quarter, penny, nickel

. \_\_\_\_\_