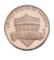

## Determine which choice best describes the coins in the order shown.

1)

A. quarter, nickel, penny, dime B. nickel, quarter, penny, dime C. quarter, penny, dime, nickel

D. dime, quarter, penny, nickel

. \_\_\_\_\_