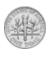

## Determine which choice best describes the coins in the order shown.

1)

A. quarter, nickel, penny, dime B. nickel, quarter, penny, dime C. quarter, penny, dime, nickel

D. dime, quarter, penny, nickel

. \_\_\_\_\_

## Determine which choice best describes the coins in the order shown.

1)

A. quarter, nickel, penny, dime B. nickel, quarter, penny, dime C. quarter, penny, dime, nickel

D. dime, quarter, penny, nickel

2)