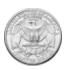

## Determine which choice best describes the coins in the order shown.

1)

A. quarter, nickel, penny, dime B. nickel, quarter, penny, dime C. quarter, penny, dime, nickel

D. dime, quarter, penny, nickel

. \_\_\_\_\_

## Determine which choice best describes the coins in the order shown.

1)

A. quarter, nickel, penny, dime B. nickel, quarter, penny, dime C. quarter, penny, dime, nickel

D. dime, quarter, penny, nickel

2)