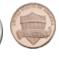

## Determine which choice best describes the coins in the order shown.

1)

A. quarter, nickel, penny, dime B. nickel, quarter, penny, dime C. quarter, penny, dime, nickel

D. dime, quarter, penny, nickel

. \_\_\_\_\_

## Determine which choice best describes the coins in the order shown.

1)

A. quarter, nickel, penny, dime B. nickel, quarter, penny, dime C. quarter, penny, dime, nickel

D. dime, quarter, penny, nickel

2)