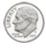

## Determine which choice best describes the coins in the order shown.

1)

A. quarter, nickel, penny, dime B. nickel, quarter, penny, dime C. quarter, penny, dime, nickel

D. dime, quarter, penny, nickel

. \_\_\_\_\_

## Determine which choice best describes the coins in the order shown.

1)

A. quarter, nickel, penny, dime B. nickel, quarter, penny, dime C. quarter, penny, dime, nickel

D. dime, quarter, penny, nickel

2)