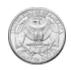

## Determine which choice best describes the coins in the order shown.

1)

A. quarter, nickel, penny, dime B. nickel, quarter, penny, dime C. quarter, penny, dime, nickel

D. dime, quarter, penny, nickel

. \_\_\_\_\_